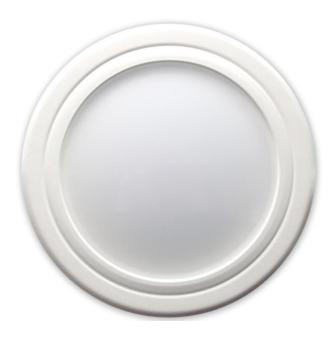

## Specifications:

| Name              | RENRGIZ Standard Slim Downlight |
|-------------------|---------------------------------|
| Cut-out size      | 150mm (6")                      |
| Power Consumption | 12 W (±0.5W)                    |
| Input Voltage     | AC 100~240V                     |
| Working Frequency | 50 ~ 60 Hz                      |
| Power Factor      | ≥0.85                           |
| Luminous Flux     | 12 w-1000 lm(±10%)              |
| Color Temperature | 3000K/6000K                     |
| Beam Angle        | 170°                            |
| CRI               | > 80                            |
| Average lifespan  | 30,000 hrs                      |
| Size              | Ø 175MM X 25MM                  |