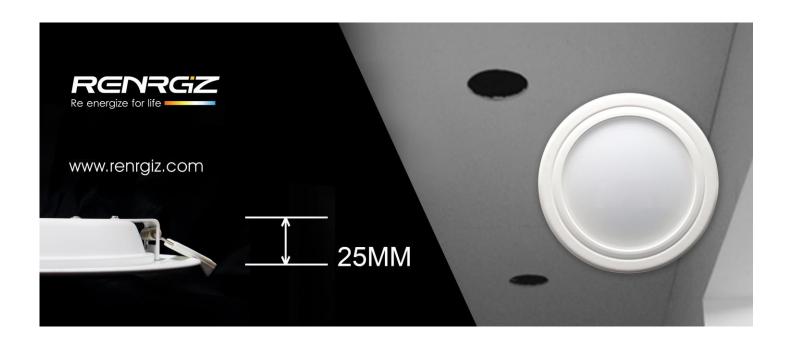

## Specifications:

| Name              | RENRGIZ Standard Slim Downlight |
|-------------------|---------------------------------|
| Cut-out size      | 150mm (6")                      |
| Power Consumption | 12 W (±0.5W)                    |
| Input Voltage     | AC 100~240V                     |
| Working Frequency | 50 ~ 60 Hz                      |
| Power Factor      | ≥0.85                           |
| Luminous Flux     | 12 w-1000 lm(±10%)              |
| Color Temperature | 3000K/6000K                     |
| Beam Angle        | 170°                            |
| CRI               | > 80                            |
| Average lifespan  | 30,000 hrs                      |
| Size              | Ø 175MM X 25MM                  |